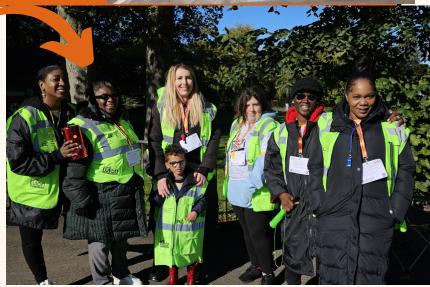

Some of the SecretANGELS team who volunteered their services at the recent Love **Luton Runfest.** 

The morning was spent marshalling the run route.

positive fantastic with inspiring participants and fantastic weather.