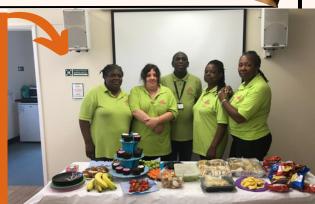

## **NEWSLETTER**

This fab group are the faces who support and lead Lunch 'N' Learn. The programme is linked to our sister company MMAS Foundation. The sessions takes place every Thursday and are open to any adults who require support and would like to build on their social skills.